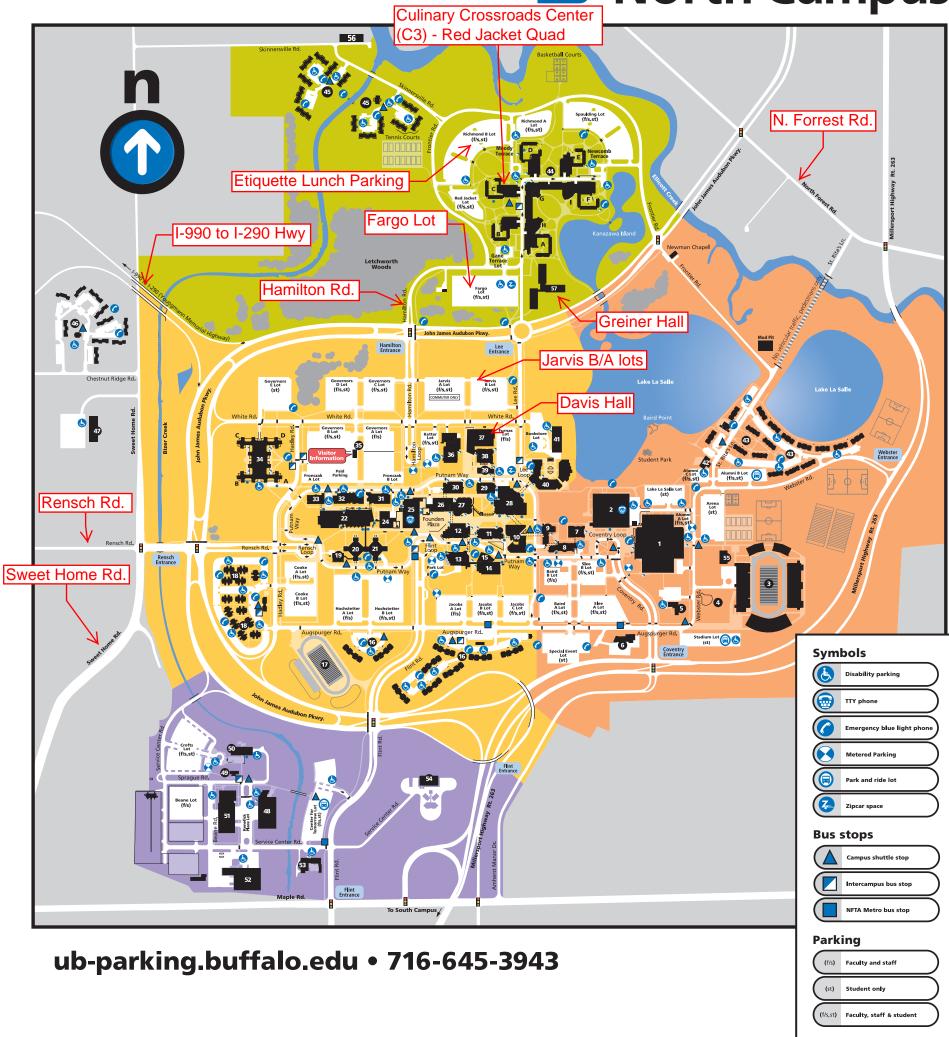

## **Worth Campus**

| Alfiero Center            | 15 |
|---------------------------|----|
| Alumni Arena              | 1  |
| Baird Hall                | 8  |
| Baird Research Park       | 47 |
| Baker Chilled Water Plant | 54 |
| Baldy Hall                | 11 |
| Beane Service Center      | 51 |
| Bell Hall                 | 29 |
| Bissell Hall              | 5  |
| Bonner Hall               | 30 |
| Bookstore                 | 41 |
| Campus Mail Center        | 6  |
| Capen Hall 👼              | 25 |
| Center for the Arts       | 2  |
| Center for Tomorrow       | 53 |
| Child Care Center         | 42 |
| Clemens Hall              | 9  |
|                           |    |

**Building Directory** 

| Commons                          | 40           |
|----------------------------------|--------------|
| Computing Center                 | 32           |
| Cooke Hall                       | 20           |
| Creekside Village                | 45           |
| Crofts Hall                      | 50           |
| Davis Hall                       | 37           |
| Dorsheimer Laboratory/Greenhouse | e <b>1</b> 9 |
| Ellicott Complex/Residence Halls | 44           |
| Fargo Quadrangle                 | Α            |
| Porter Quadrangle                | В            |
| Red Jacket Quadrangle            | С            |
| Richmond Quadrangle              | D            |
| Spaulding Quadrangle             | Е            |
| Wilkeson Quadrangle              | F            |
| Millard Fillmore Academic Center | G            |
| Katharine Cornell Theatre        | н            |
| Albert P. Sy Lecture Hall        | 1            |
| Flickinger Court                 | 46           |

| Flint Village             | 16 |
|---------------------------|----|
| Fronczak Hall             | 31 |
| Furnas Hall               | 39 |
| Governors Residence Halls | 34 |
| Lehman Hall               | Α  |
| Clinton Hall              | В  |
| Dewey Hall                | С  |
| Roosevelt Hall            | D  |
| Greiner Hall              | 57 |
| Hadley Village            | 18 |
| Helm Warehouse            | 52 |
| HRD Building              | 49 |
| Hochstetter Hall          | 21 |
| Jacobs Management Center  | 14 |
| Jarvis Hall               | 38 |
| Ketter Hall               | 36 |
| Knox Lecture Hall         | 27 |
| Kunz Stadium              | 17 |

| Lockwood Library                 | 10 |
|----------------------------------|----|
| Mathematics Building             | 33 |
| Morris Sports Performance Center | 55 |
| Nan Harvey Field                 | 4  |
| Natural Sciences Complex         | 22 |
| Newman Center                    | 56 |
| Norton Hall                      | 26 |
| O'Brian Hall                     | 12 |
| Park Hall                        | 13 |
| Slee Hall                        | 7  |
| South Lake Village               | 43 |
| Stadium                          | 3  |
| Statler Food Commissary          | 48 |
| Student Union                    | 28 |
| Talbert Hall                     | 24 |
| Visitor Information Center       | 35 |

Admissions is located in Capen Hall; University Police are located in Bissell Hall